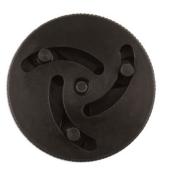

## Adjustable EPB Brake Adaptor 3 Pin 3/8"D

Adjustable 3 pin EPB adaptor with 3/8"D.

## **Additional Information**

- 3 pin Adjustable wind back brake adaptor with 3/8"D.
- · Use in conjunction with appropriate electronic park brake reset equipment where required.
- Applications: BMW: E89, F10, F11, F12, F13, F18 and F25; Mini; VAG: A4, S4, A5, S5, A6, S6, A8 and S8; VW Passat 3C, Passat CC and Tiguan; Renault: Grande Scenic; Volvo: S60, S80, V60, V70, XC60 and XC70.
- For use with Laser Part Nos. 1314, 5751 and 6329.
- · Made in Sheffield. UK Registered design.