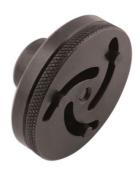

## Adjustable EPB Brake Adaptor 3 Pin 3/8"D

Adjustable 3 pin EPB adaptor with 3/8"D.

## **Additional Information**

- 3 pin Adjustable wind back brake adaptor with 3/8"D.
- · Use in conjunction with appropriate electronic park brake reset equipment where required.
- Applications: BMW: E89, F10, F11, F12, F13, F18 and F25; Mini; VAG: A4, S4, A5, S5, A6, S6, A8 and S8; VW Passat 3C, Passat CC and Tiguan; Renault: Grande Scenic; Volvo: S60, S80, V60, V70, XC60 and XC70.
- For use with Laser Part Nos. 1314, 5751 and 6329.
- · Made in Sheffield. UK Registered design.