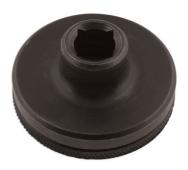

## Adjustable EPB Brake Adaptor 3 Pin 3/8"D

Adjustable 3 pin EPB adaptor with 3/8"D.

## **Additional Information**

- 3 pin Adjustable wind back brake adaptor with 3/8"D.
- · Use in conjunction with appropriate electronic park brake reset equipment where required.
- Applications: BMW: E89, F10, F11, F12, F13, F18 and F25; Mini; VAG: A4, S4, A5, S5, A6, S6, A8 and S8; VW Passat 3C, Passat CC and Tiguan; Renault: Grande Scenic; Volvo: S60, S80, V60, V70, XC60 and XC70.
- For use with Laser Part Nos. 1314, 5751 and 6329.
- · Made in Sheffield. UK Registered design.