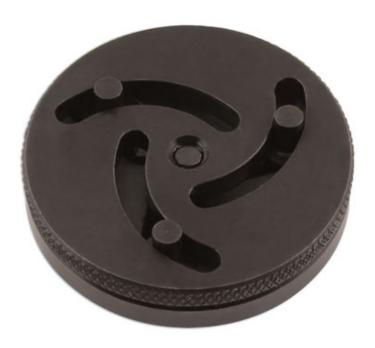

## Adjustable EPB Brake Adaptor 3 Pin 3/8"D

Adjustable 3 pin EPB adaptor with 3/8"D.

## **Additional Information**

- 3 pin Adjustable wind back brake adaptor with 3/8"D.
- · Use in conjunction with appropriate electronic park brake reset equipment where required.
- Applications: BMW: E89, F10, F11, F12, F13, F18 and F25; Mini; VAG: A4, S4, A5, S5, A6, S6, A8 and S8; VW Passat 3C, Passat CC and Tiguan; Renault: Grande Scenic; Volvo: S60, S80, V60, V70, XC60 and XC70.
- For use with Laser Part Nos. 1314, 5751 and 6329.
- · Made in Sheffield. UK Registered design.