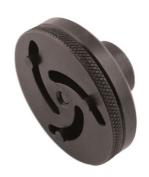

## Adjustable EPB Brake Adaptor 3 Pin 3/8"D

Adjustable 3 pin EPB adaptor with 3/8"D.

## **Additional Information**

- 3 pin Adjustable wind back brake adaptor with 3/8"D.
- · Use in conjunction with appropriate electronic park brake reset equipment where required.
- Applications: BMW: E89, F10, F11, F12, F13, F18 and F25; Mini; VAG: A4, S4, A5, S5, A6, S6, A8 and S8; VW Passat 3C, Passat CC and Tiguan; Renault: Grande Scenic; Volvo: S60, S80, V60, V70, XC60 and XC70.
- For use with Laser Part Nos. 1314, 5751 and 6329.
- · Made in Sheffield. UK Registered design.